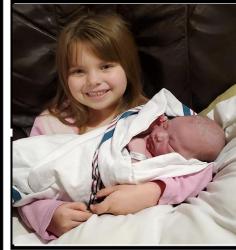

## Thalia is a proud big sister!

Welcome to our World, precious

Mateo

1-29-24

8 lbs. 4 oz. 21" Long